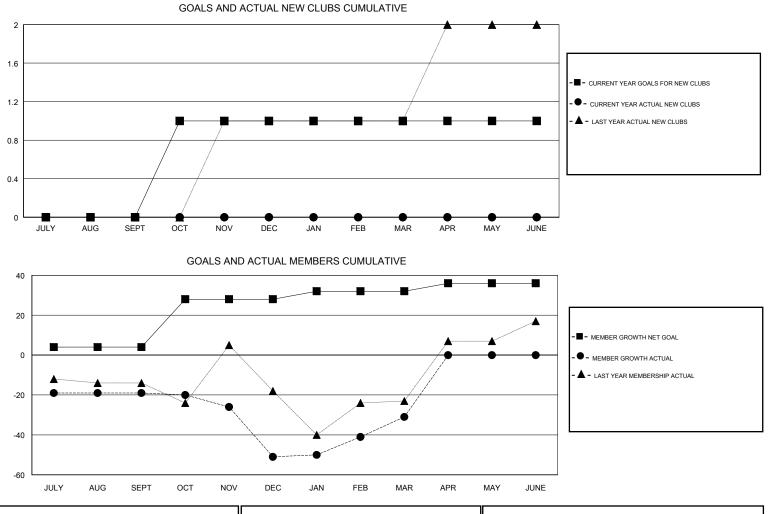

## GMT CA

| Clubs         |               |           |               | Members               |                           |                         |                                                    |
|---------------|---------------|-----------|---------------|-----------------------|---------------------------|-------------------------|----------------------------------------------------|
|               | RESULTS FOR   | 2017-2018 |               | RESULTS FOR 2017-2018 |                           |                         |                                                    |
| QUARTER       | NEW CLUB GOAL | NEW CLUBS | DROPPED CLUBS | QUARTER               | MEMBER GROWTH NET<br>GOAL | MEMBER GROWTH<br>ACTUAL | DROPPED<br>MEMBERS ACTUAL<br>(including transfers) |
| JULY/AUG/SEPT | 0             | 0         | 0             | JULY/AUG/SEPT         | 4                         | 11                      | 28                                                 |
| OCT/NOV/DEC   | 1             | 0         | 1             | OCT/NOV/DEC           | 24                        | 15                      | 47                                                 |
| JAN/FEB/MAR   | 0             | 0         | 0             | JAN/FEB/MAR           | 4                         | 35                      | 12                                                 |
| APR/MAY/JUNE  | 0             | 0         | 0             | APR/MAY/JUNE          | 4                         | 0                       | 0                                                  |